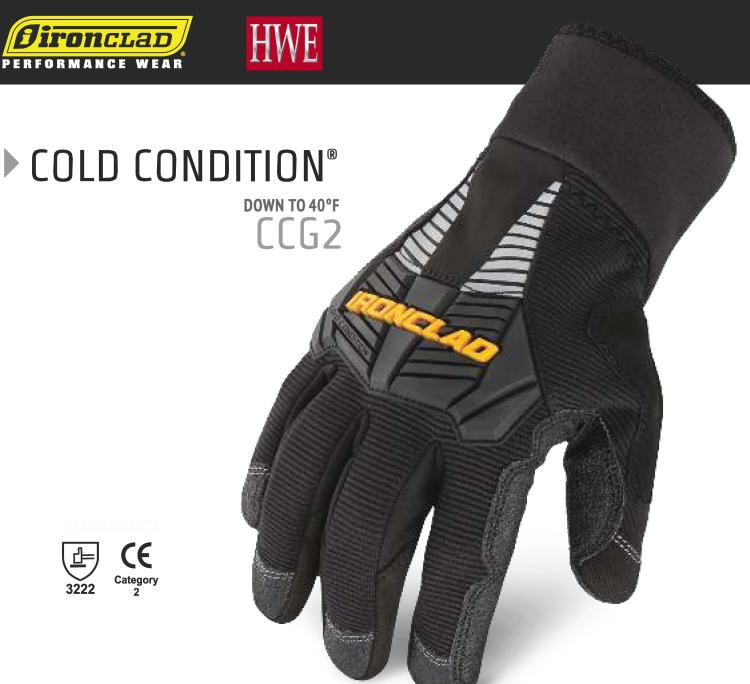

# COLD CONDITION®

The first work glove to deliver warmth, comfort and full dexterity. This glove is windproof and water-repellent to keep hands warm and dry. Ideal for any task where precision is desired in cold conditions.

Wind-Resistant, Water-Repellent Membrane

TPR Knuckle Protection Protects knuckles from impact and abrasion.

# **ADDITIONAL FEATURES** Neoprene wrist closure for sure fit • Integrated sweat wipe

Equipment Operation, Hand & Power Tool Use, Cold Storage, Hunting, Industrial Safety CCG2-01-XS CCG2-02-S CCG2-03-M CCG2-04-L CCG2-05-XL CCG2-06-XXL

Microfleece Liner For warmth and comfort.

TPR Cuff Puller Get your glove in the proper position faster.

Reflective Stripes Be seen in low light conditions