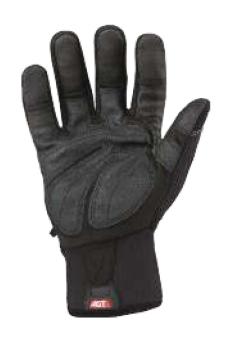

Wind-Resistant, Water-Repellent Membrane

TPR Knuckle Protection Protects knuckles from impact and abrasion.

Microfleece Liner For warmth and comfort.

TPR Cuff Puller Get your glove in the proper position faster.

Reflective Stripes Be seen in low light conditions